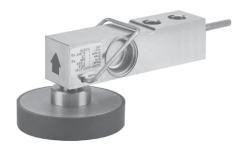

# Model T-End Foot

## Load Cell Mounting Feet

#### DESCRIPTION

T-End mounting feet are ideal for platform use where a number of load cells are used together. The stainless steel construction with the inert rubber foot makes the assembly impervious to most industrial chemicals and ideal for harsh environments. A food grade rubber option is also available.