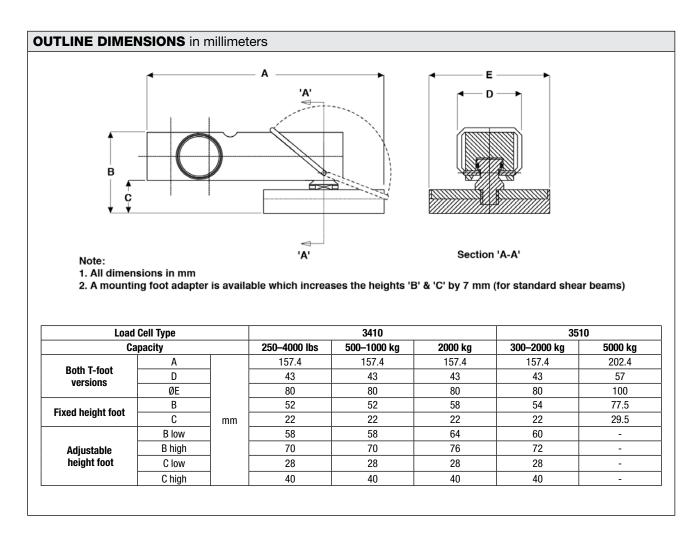

They must be used with the appropriate load cells, which are current matched and specially machined to accept T-End accessories. It is recommended to order load cells and T-End mounting feet together.